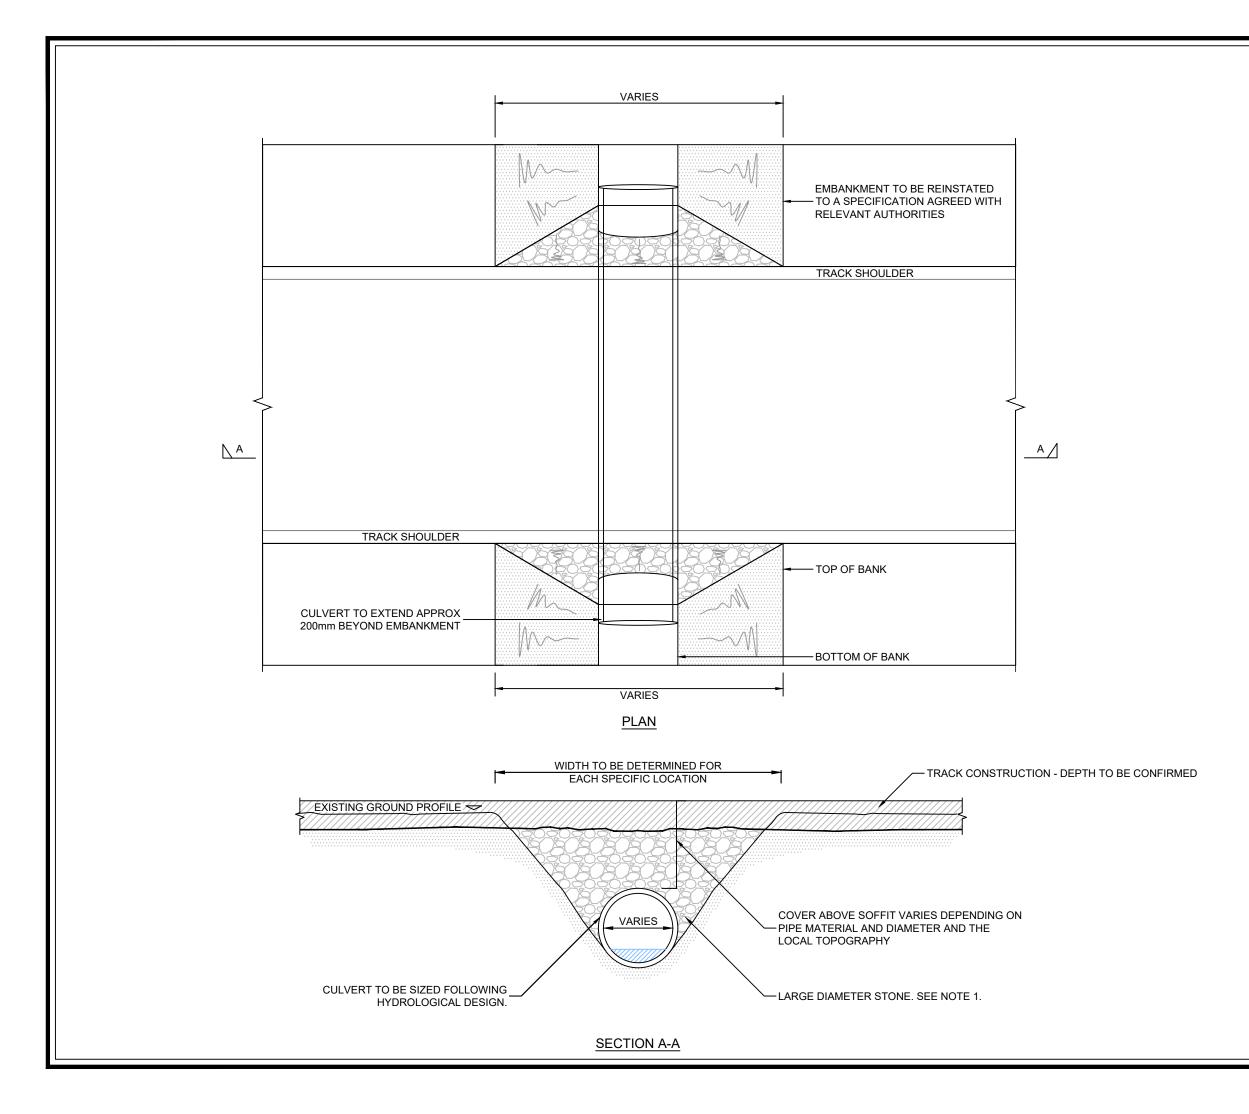

| <b>C</b> S                                                                                                                          |
|-------------------------------------------------------------------------------------------------------------------------------------|
| BLOCH<br>WIND FARM                                                                                                                  |
| FIGURE 2.8                                                                                                                          |
| TYPICAL WATER                                                                                                                       |
| CROSSING                                                                                                                            |
|                                                                                                                                     |
| NOTES:                                                                                                                              |
| 1. FINAL SPECIFICATION AND INSTALLATION<br>METHOD TO BE IN ACCORDANCE WITH<br>THE REQUIREMENTS OF THE RELEVANT<br>AUTHORITIES.      |
| 2. CULVERT TYPE AND SIZING TO BE<br>DEFINED DURING DESIGN OF ON-SITE<br>DRAINAGE SYSTEMS.                                           |
| 3. INFILL MATERIAL TO BE CLEAN CRUSHED ROCK.                                                                                        |
|                                                                                                                                     |
|                                                                                                                                     |
|                                                                                                                                     |
|                                                                                                                                     |
|                                                                                                                                     |
|                                                                                                                                     |
|                                                                                                                                     |
|                                                                                                                                     |
|                                                                                                                                     |
|                                                                                                                                     |
|                                                                                                                                     |
|                                                                                                                                     |
| LAYOUT DWG N / A T-LAYOUT NO. N / A                                                                                                 |
| Drawing number N/A   04097-RES-DRN-DR-CE-005 01                                                                                     |
| SCALE - 1:75 @ A3                                                                                                                   |
| ENVIRONMENTAL IMPACT                                                                                                                |
| ASSESSMENT REPORT 2022<br>THIS DRAWING IS THE PROPERTY OF RENEWABLE ENERGY<br>SYSTEMS LTD. AND NO REPRODUCTION MAY BE MADE IN WHOLE |