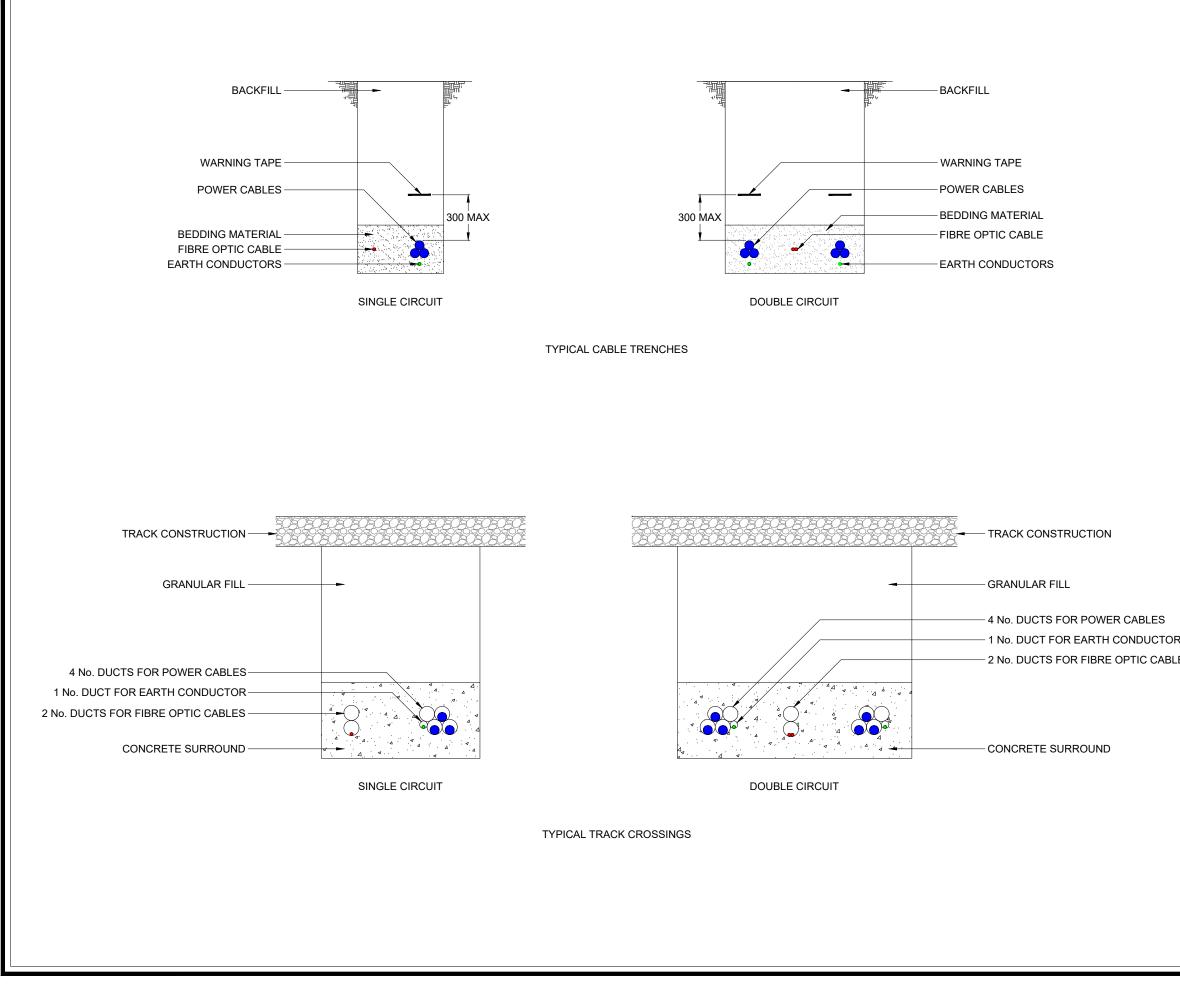

|        | <b>res</b>                                                                                                                                 |
|--------|--------------------------------------------------------------------------------------------------------------------------------------------|
|        | BLOCH<br>WIND FARM                                                                                                                         |
|        | FIGURE 2.12                                                                                                                                |
|        | TYPICAL CABLE TRENCH                                                                                                                       |
|        |                                                                                                                                            |
|        |                                                                                                                                            |
|        | NOTES<br>1. THIS DRAWING IS INDICATIVE ONLY AND<br>IS SUBJECT TO CHANGE AT THE DETAILED<br>DESIGN STAGE.                                   |
|        | 2. ALL DIMENSIONS IN mm.                                                                                                                   |
|        | 3. CABLES MAY BE INSTALLED BY CABLE<br>PLOUGH FOR DISTANCES GREATER THAN<br>1km.                                                           |
|        |                                                                                                                                            |
|        |                                                                                                                                            |
|        |                                                                                                                                            |
|        |                                                                                                                                            |
|        |                                                                                                                                            |
|        |                                                                                                                                            |
| ۲<br>۲ |                                                                                                                                            |
| .ES    |                                                                                                                                            |
|        |                                                                                                                                            |
|        |                                                                                                                                            |
|        |                                                                                                                                            |
|        |                                                                                                                                            |
|        | LAYOUT DWG N/A T-LAYOUT NO. N/A                                                                                                            |
|        | 04097-RES-CBL-DR-EE-001 01                                                                                                                 |
|        | SCALE - 1:25 @ A3                                                                                                                          |
|        | ENVIRONMENTAL IMPACT<br>ASSESSMENT REPORT 2022                                                                                             |
|        | THIS DRAWING IS THE PROPERTY OF RENEWABLE ENERGY<br>SYSTEMS LTD. AND NO REPRODUCTION MAY BE MADE IN WHOLE<br>OR IN PART WITHOUT PERMISSION |