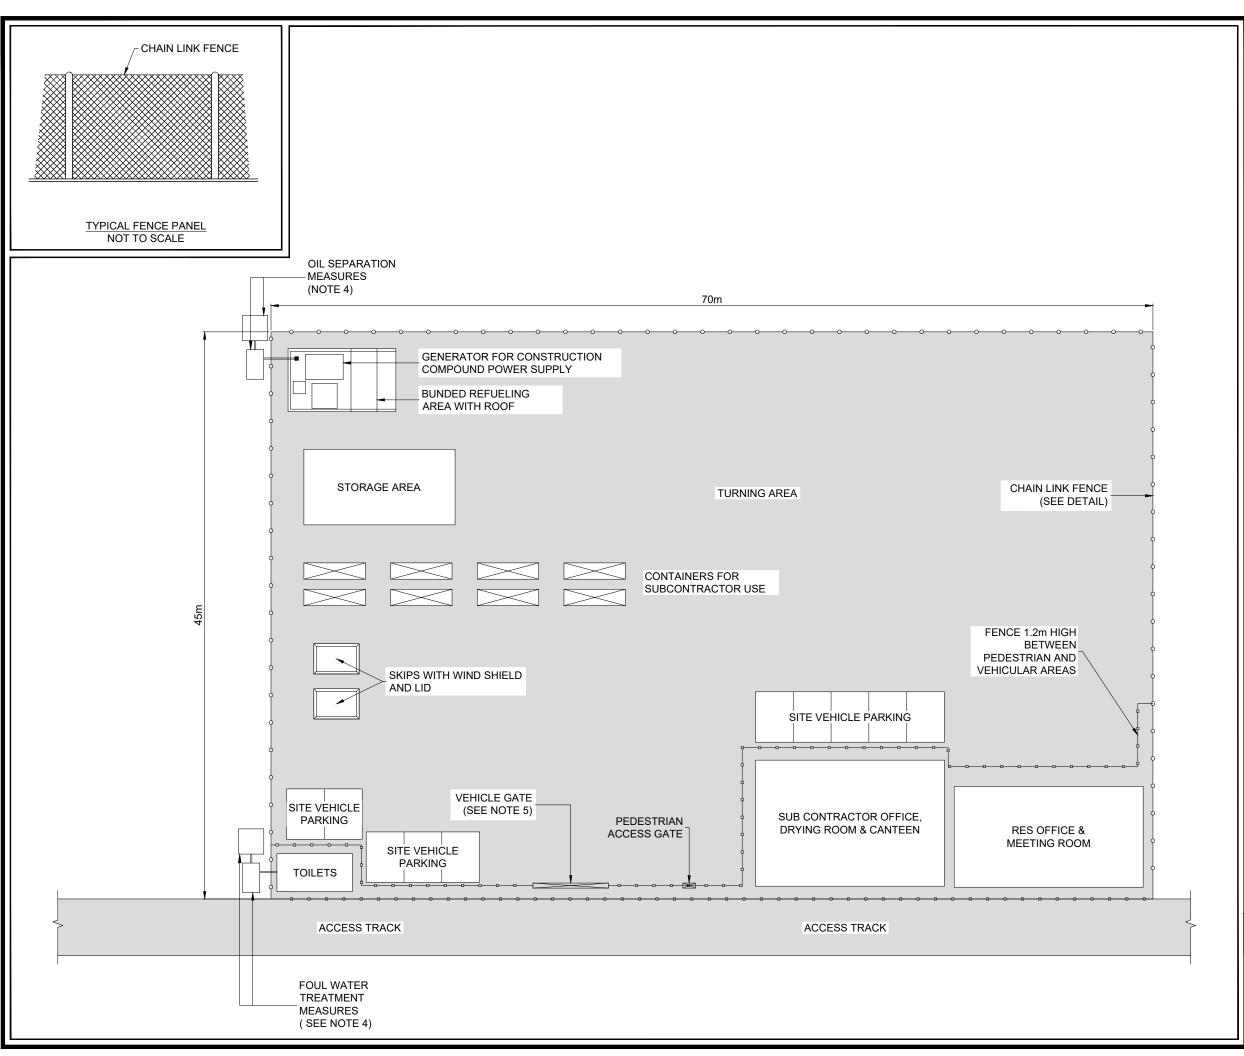

## BLOCH WIND FARM

**FIGURE 2.13** 

## TYPICAL TEMPORARY CONSTRUCTION COMPOUND

## NOTE

- SIZE, NUMBER AND LOCATION OF COMPOUND EQUIPMENT AND FACILITIES ARE INDICATIVE ONLY
- 2. STRUCTURE TO BE TEMPORARY AND TO BE REMOVED AFTER CONSTRUCTION.
- 3. COMPOUND HARDSTAND CONSISTING
  OF COMPACTED STONE OVER A LAYER
  OF GEOTEXTILE TO PROVIDE A CLEAN,
  FIRM, LEVEL AND FREE DRAINING
  SURFACE SUITABLE FOR CABINS AND
  HEAVY TRAFFIC.
- 4. APPROPRIATE MEASURES FOR SEPARATION OF OILS AND TREATMENT OF FOUL WATER TO BE AGREED WITH THE RELEVANT AUTHORITIES.
- 5. VEHICULAR GATE TO BE 6m WIDE CONSISTING OF 2 x 3m LEAVES

N/A

T-LAYOUT NO. N/A

DRAWING NUMBER 04097-RES-CTN-DR-CO-001

01

SCALE - 1:400 @ A3

ENVIRONMENTAL IMPACT ASSESSMENT REPORT 2022

THIS DRAWING IS THE PROPERTY OF RENEWABLE ENERGY SYSTEMS.LTD. AND NO REPRODUCTION MAY BE MADE IN WHOLE OR IN PART WITHOUT PERMISSION