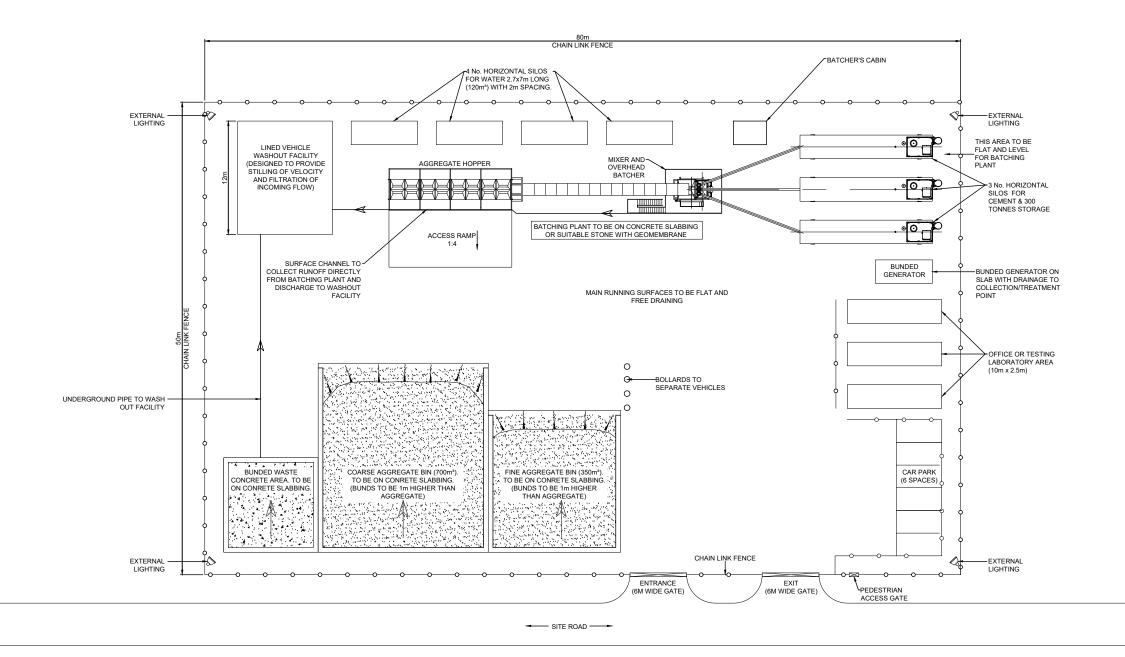

| CS                                                                                                                                         |
|--------------------------------------------------------------------------------------------------------------------------------------------|
| BLOCH<br>WIND FARM                                                                                                                         |
| FIGURE 2.15                                                                                                                                |
| TYPICAL BATCHING<br>PLANT LAYOUT                                                                                                           |
| NOTES<br>1. ALL DIMENSIONS IN METRES UNLESS<br>NOTED OTHERWISE.                                                                            |
| 2. STRUCTURE TO BE TEMPORARY AND TO<br>BE REMOVED AFTER CONSTRUCTION.                                                                      |
| 3. SIZE, NUMBER AND LOCATION OF<br>EQUIPMENT AND FACILITIES ARE<br>INDICATIVE ONLY.                                                        |
| 4. MATERIAL STORAGE AREAS SHOWN<br>ALLOW THE STORAGE OF MATERIAL<br>FOR APPROXIMATELY FOUR TURBINE<br>BASES.                               |
| 5. DRAINAGE ARRANGEMENTS WILL BE<br>CONFIRMED WITHIN SUDS DESIGN.                                                                          |
|                                                                                                                                            |
|                                                                                                                                            |
|                                                                                                                                            |
|                                                                                                                                            |
|                                                                                                                                            |
|                                                                                                                                            |
|                                                                                                                                            |
| LAYOUT DWG N/A T-LAYOUT NO. N/A                                                                                                            |
| 04097-RES-ERW-DR-CO-002                                                                                                                    |
| SCALE - 1:400 @ A3                                                                                                                         |
| ENVIRONMENTAL IMPACT<br>ASSESSMENT REPORT 2022                                                                                             |
| THIS DRAWING IS THE PROPERTY OF RENEWABLE ENERGY<br>SYSTEMS LTD. AND NO REPRODUCTION MAY BE MADE IN WHOLE<br>OR IN PART WITHOUT PERMISSION |