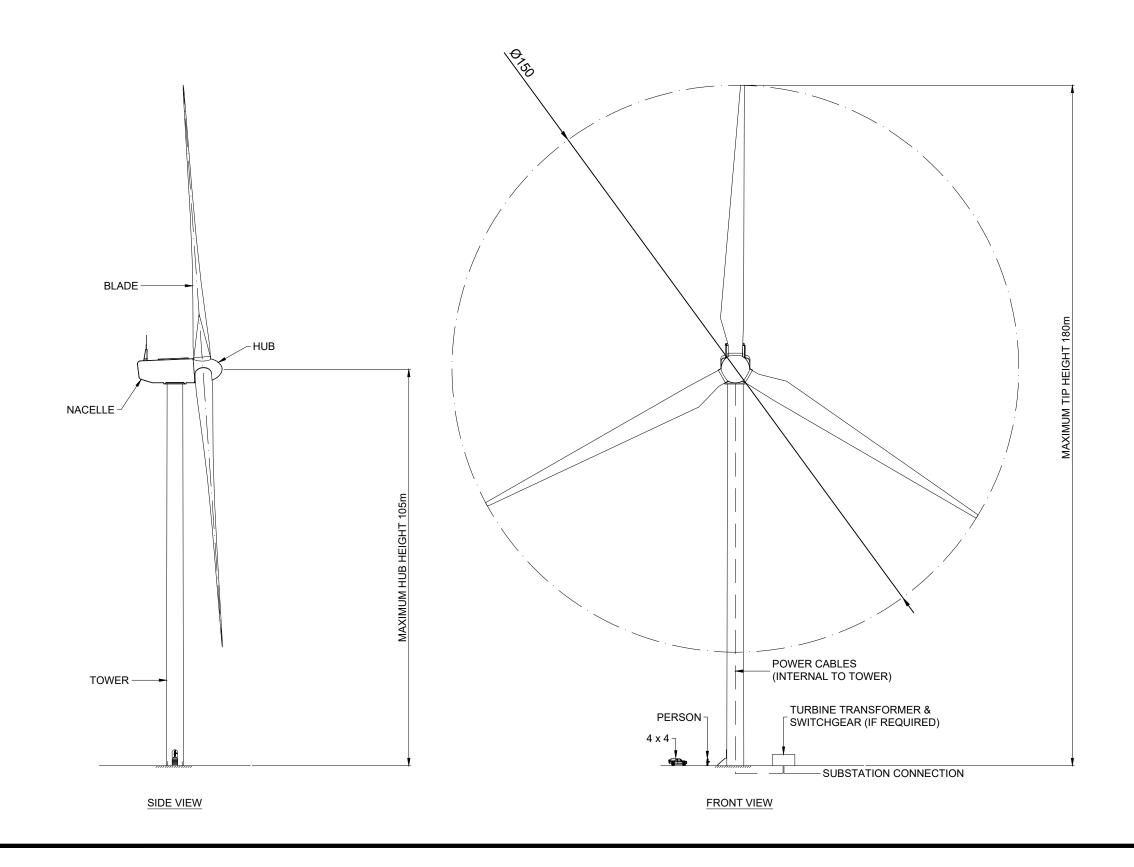

| CS                                                                                                                                         |
|--------------------------------------------------------------------------------------------------------------------------------------------|
| BLOCH<br>WIND FARM                                                                                                                         |
| FIGURE 2.1c                                                                                                                                |
| INDICATIVE WIND<br>TURBINE ELEVATION<br>180m TIP HEIGHT                                                                                    |
| TIP HEIGHT: 180m<br>HUB HEIGHT: 105m                                                                                                       |
|                                                                                                                                            |
|                                                                                                                                            |
|                                                                                                                                            |
|                                                                                                                                            |
|                                                                                                                                            |
|                                                                                                                                            |
|                                                                                                                                            |
|                                                                                                                                            |
| LAYOUT DWG N/A T-LAYOUT NO. N/A                                                                                                            |
| Drawling number N/A   04097-RES-WTG-DR-PT-003 01                                                                                           |
| SCALE - 1:1,000 @ A3                                                                                                                       |
| ENVIRONMENTAL IMPACT<br>ASSESSMENT REPORT 2022                                                                                             |
| THIS DRAWING IS THE PROPERTY OF RENEWABLE ENERGY<br>SYSTEMS LTD. AND NO REPRODUCTION MAY BE MADE IN WHOLE<br>OR IN PART WITHOUT PERMISSION |