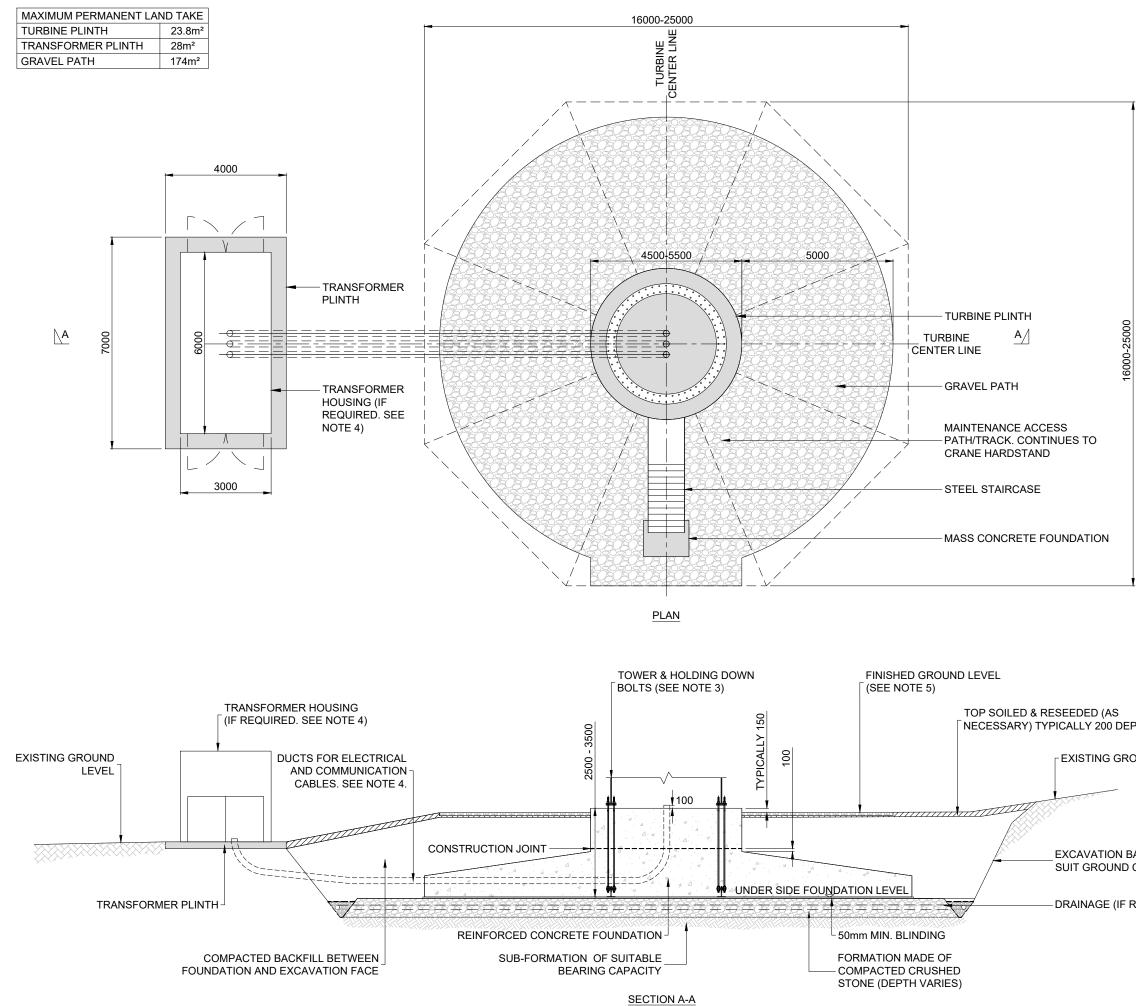

|            | <b>CS</b>                                                                                                                                                                                                                                                                                                   |
|------------|-------------------------------------------------------------------------------------------------------------------------------------------------------------------------------------------------------------------------------------------------------------------------------------------------------------|
| Ĩ          | BLOCH<br>WIND FARM                                                                                                                                                                                                                                                                                          |
|            | FIGURE 2.2a                                                                                                                                                                                                                                                                                                 |
|            | TYPICAL WIND TURBINE<br>GRAVITY FOUNDATION                                                                                                                                                                                                                                                                  |
|            | NOTES                                                                                                                                                                                                                                                                                                       |
|            | 1. DIMENSIONS AND DETAILS ARE<br>INDICATIVE ONLY AND MAY VARY DUE TO<br>SPECIFIC TURBINE OR GROUND<br>CONDITIONS.                                                                                                                                                                                           |
|            | 2. ALL DIMENSIONS IN MILLIMETRES<br>UNLESS OTHERWISE STATED                                                                                                                                                                                                                                                 |
|            | 3. THE HOLDING DOWN BOLT<br>ARRANGEMENT SHOWN ON THIS<br>DRAWING IS TYPICAL. HOWEVER<br>ALTERNATIVE CAST IN ARRANGEMENTS<br>ARE AVAILABLE AND MAY BE<br>SUBSTITUTED DEPENDING ON ACTUAL<br>TURBINE SELECTION.                                                                                               |
| Ĩ          | 4. EXTERNAL TRANSFORMER NOT<br>REQUIRED FOR ALL TURBINES AND NEED<br>FOR TRANSFORMER HOUSING WILL<br>DEPEND ON THE TURBINE SELECTED<br>DURING DETAILED DESIGN.                                                                                                                                              |
|            | 5. MATERIALS ARISING FROM EXCAVATIONS<br>TO BE SEGREGATED AND PLACED IN<br>AGREED LOCATIONS ADJACENT TO THE<br>WORKING AREA FOR RE-USE.<br>REINSTATEMENT AND /OR PEAT<br>MANAGEMENT PLANS WILL BE<br>DEVELOPED DURING THE DETAILED<br>DESIGN OF SITE INFRASTRUCTURE, IN<br>LINE WITH CURRENT BEST PRACTICE. |
| PTH        |                                                                                                                                                                                                                                                                                                             |
| OUND LEVEL |                                                                                                                                                                                                                                                                                                             |
| ATTERS TO  |                                                                                                                                                                                                                                                                                                             |
| CONDITIONS | LAYOUT DWG N/A T-LAYOUT NO. N/A                                                                                                                                                                                                                                                                             |
| REQUIRED)  | DRAWING NUMBER<br>04097-RES-FOU-DR-SE-001<br>01                                                                                                                                                                                                                                                             |
|            | SCALE - 1:125 @ A3                                                                                                                                                                                                                                                                                          |
|            | ENVIRONMENTAL IMPACT<br>ASSESSMENT REPORT 2022                                                                                                                                                                                                                                                              |
|            | THIS DRAWING IS THE PROPERTY OF RENEWABLE ENERGY<br>SYSTEMS LTD. AND NO REPRODUCTION MAY BE MADE IN WHOLE<br>OR IN PART WITHOUT PERMISSION                                                                                                                                                                  |