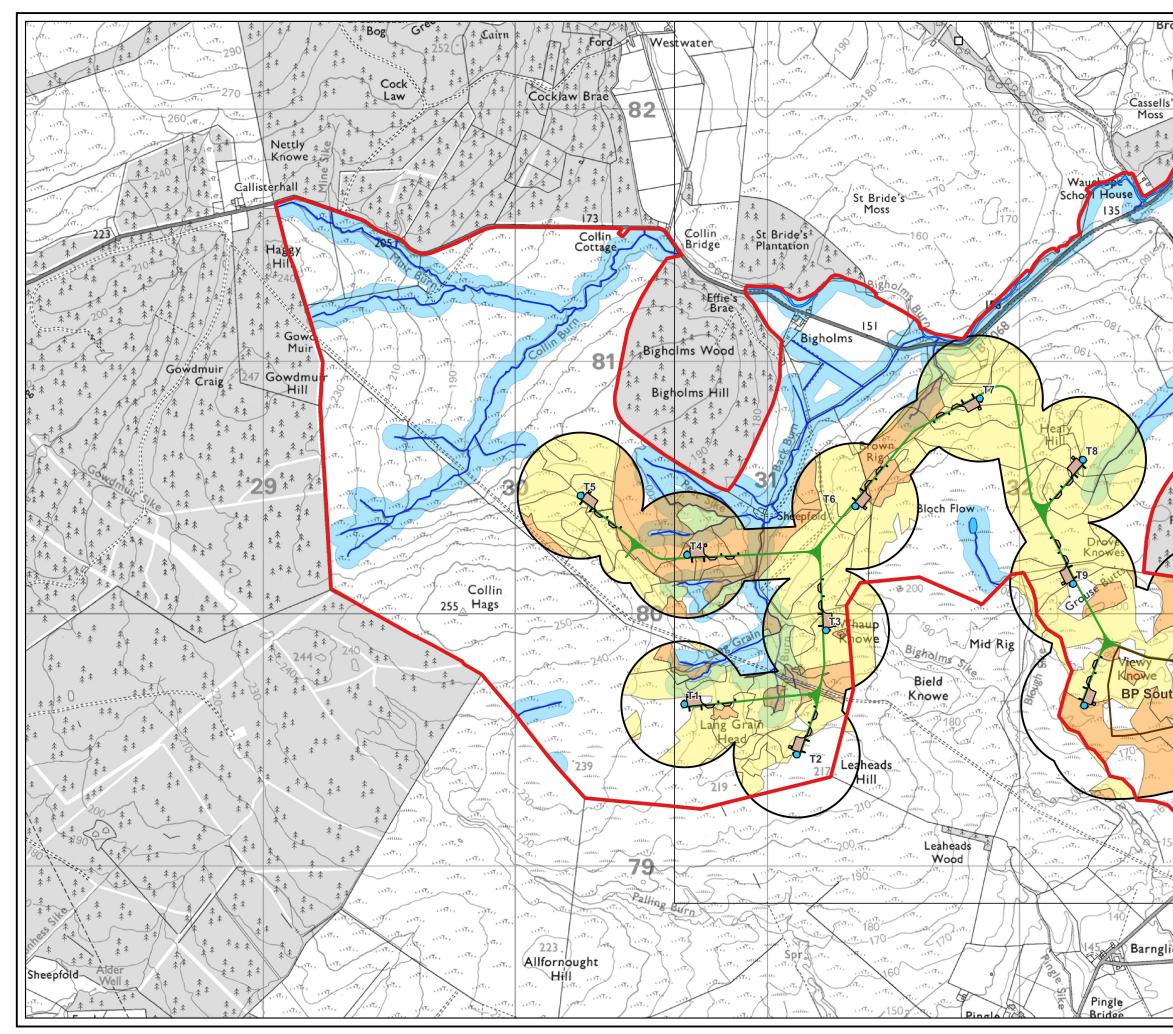

| Bank<br>**       | <b>res</b>                                                                             |
|------------------|----------------------------------------------------------------------------------------|
| 1777             | Bloch Wind Farm<br>Dumfries & Galloway                                                 |
| π.               | Figure 9.8a                                                                            |
| Tr.              | Page 1 of 2                                                                            |
| .T               | Potential GWDTE                                                                        |
| Jt.              | © CROWN COPYRIGHT, ALL RIGHTS RESERVED.                                                |
| UTT.             | 2022 LICENCE NUMBER 0100031673.                                                        |
|                  | Key                                                                                    |
| б.,<br>П. 176    | Site boundary                                                                          |
|                  | • Proposed turbine                                                                     |
| 1                | Proposed track                                                                         |
| *                | Proposed new and upgraded passing bays                                                 |
| Blo<br>Plant:    | Proposed cranepad                                                                      |
|                  | Proposed temporary construction compound                                               |
|                  | Proposed borrow pit                                                                    |
| 5                | Proposed substation                                                                    |
| Tr.,             | Proposed battery storage                                                               |
| antiro           | Watercourses and bodies with 50 m buffer                                               |
|                  | GWDTE search area                                                                      |
| Z                | Potential GWDTE Classification*                                                        |
|                  | High                                                                                   |
| h )              | Moderate                                                                               |
| h                | *GWDTE Search Area as per LUPS31 Guidance                                              |
|                  | inclusive of areas within 250 m of excavations >1 m                                    |
| 3                | depth and 100 m of excavations <1 m depth.                                             |
| Furne            |                                                                                        |
|                  | A.                                                                                     |
| <sup>™</sup> Mi  |                                                                                        |
| . m.,            | AIA                                                                                    |
| ONT              | LAYOUT DWG T-LAYOUT NO.                                                                |
| т., <sup>ч</sup> | 04097-RES-LAY-DR- 010922_21t_A<br>PE-001                                               |
|                  | DRAWING NUMBER GB201289_M_014_A                                                        |
| eshe             | SCALE - 1:15,000 @ A3                                                                  |
| esne             | ENVIRONMENTAL STATEMENT &<br>PLANNING APPLICATION 2022                                 |
| La               | THIS DRAWING IS THE PROPERTY OF RENEWABLE ENERGY                                       |
| 4S               | SYSTEMS LTD. AND NO REPRODUCTION MAY BE MADE IN<br>WHOLE OR IN PART WITHOUT PERMISSION |