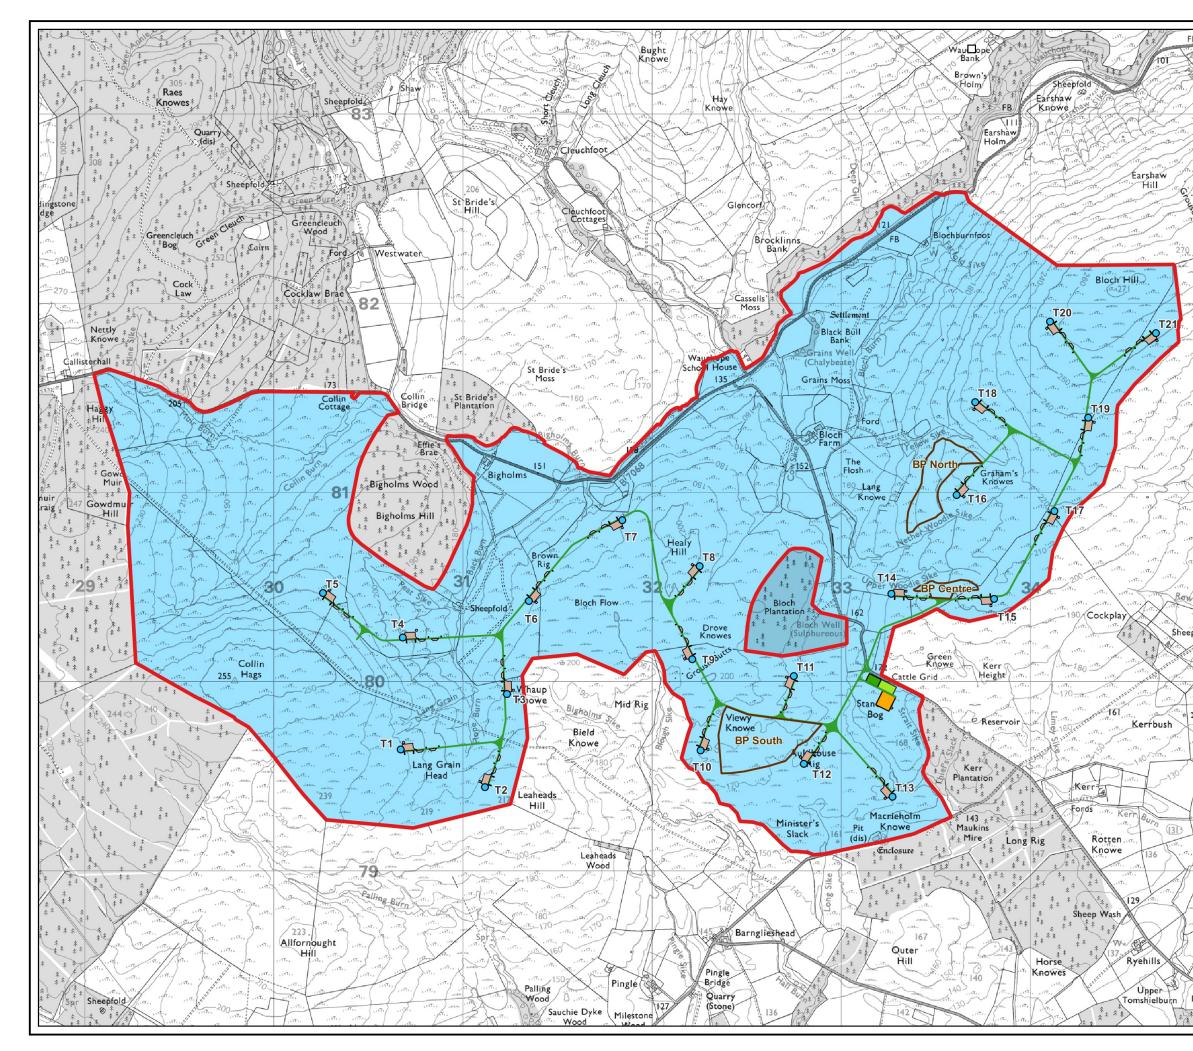

| SILE EXTRA SILE EVEL                  | <b>res</b>                                                                                                                                                                                                                                                        |
|---------------------------------------|-------------------------------------------------------------------------------------------------------------------------------------------------------------------------------------------------------------------------------------------------------------------|
| Butus                                 | Bloch Wind Farm<br>Dumfries & Galloway                                                                                                                                                                                                                            |
| 1007<br>1007                          | Figure 9.4<br>Predominant Soils                                                                                                                                                                                                                                   |
|                                       | © CROWN COPYRIGHT, ALL RIGHTS RESERVED.<br>2022 LICENCE NUMBER 0100031673.                                                                                                                                                                                        |
| Tit                                   | Key<br>Site boundary<br>Proposed turbine                                                                                                                                                                                                                          |
|                                       | <ul> <li>Proposed track</li> <li>Proposed new and upgraded passing bays</li> <li>Proposed cranepad</li> <li>Proposed temporary construction compound</li> </ul>                                                                                                   |
| TT                                    | Proposed borrow pit     Proposed substation     Proposed battery storage compound     Proposed battery                                                                                                                                                            |
| fold                                  | Proposed track National Soil Map for Scotland: Generalised Soil Type* Gleys                                                                                                                                                                                       |
|                                       | * National Soil Map copyright & database right the James<br>Hutton Institute (JHI) 2014. Used with permission of the<br>JHI. All rights reserved. Any public sector information<br>contained in these data is licensed under the Open<br>Government Licence v3.0. |
| 1 1 1 1 1 1 1 1 1 1 1 1 1 1 1 1 1 1 1 |                                                                                                                                                                                                                                                                   |
| (                                     | LAYOUT DWG<br>04097-RES-LAY-DR-<br>PE-001<br>T-LAYOUT NO.<br>010922_21t_A                                                                                                                                                                                         |
|                                       | drawing number GB201289_M_010_A                                                                                                                                                                                                                                   |
| X                                     | SCALE - 1:20,000 @ A3                                                                                                                                                                                                                                             |
| 24                                    | ASSESSMENT REPORT 2022                                                                                                                                                                                                                                            |
|                                       | SYSTEMS LTD. AND NO REPRODUCTION MAY BE MADE IN<br>WHOLE OR IN PART WITHOUT PERMISSION                                                                                                                                                                            |